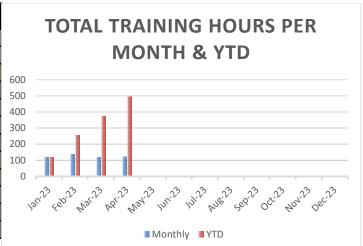

- The Fire Department responded to seventy-six calls for service in April 2024, averaging 3.97 Firefighters per call with an average response time of 4 minutes 11 seconds.
- April 24<sup>th</sup> the Fire Department responded to a structure fire on Delta Rd. The first twenty firefighters knocked down the flames in 29 minutes and the fire was fully under control in 44 minutes. Automatic mutual aid was received from Commerce Twp, Novi, Wixom, and Milford Fire Departments. There was only one occupant in the home and was out of the house on the Fire Departments arrival. The occupant was treated and transported to the hospital for evaluation. The fire was confined to the home of origin. The fire is not suspicious and is currently under investigation. The Michigan State Police Fire Investigation Unit is assisting with the fire investigation.
- Training hours for April were 121.26. The Walled Lake Fire Department was provided the opportunity to have hands-on training with the building located at 800 N. Pontiac Trail on April 1st & 2nd, 2024. Having acquired structures to train on is a rare opportunity and provides us with a valuable resource to use tools, equipment and skills needed to effectively perform tasks often encountered on fire department incidents.