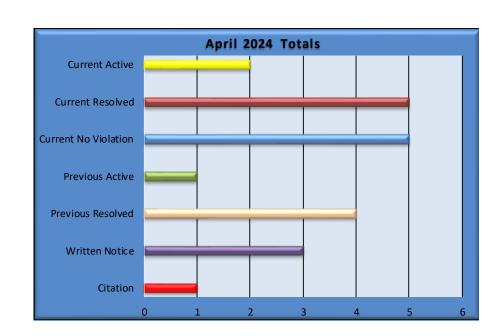

| 4                              | 17                |                   |

| Totals                      |   |  |  |  |  |
|-----------------------------|---|--|--|--|--|
| <b>Current Active</b>       | 2 |  |  |  |  |
|                             |   |  |  |  |  |
| Current Resolved            | 5 |  |  |  |  |
|                             |   |  |  |  |  |
| <b>Current No Violation</b> | 5 |  |  |  |  |
|                             |   |  |  |  |  |
| Previous Active             | 1 |  |  |  |  |
|                             |   |  |  |  |  |
| Previous Resolved           | 4 |  |  |  |  |
|                             |   |  |  |  |  |
| Written Notice              | 3 |  |  |  |  |
|                             |   |  |  |  |  |
| Citation                    | 1 |  |  |  |  |



Serving the Community

# Code Enforcement Monthly Status Report <u>April 2024</u>

| Current Month Events                                      | Date     | Active | Resolved | No<br>Violation | Written<br>Notice | Citation |
|-----------------------------------------------------------|----------|--------|----------|-----------------|-------------------|----------|
| 1883 Swaney/Junk in Yard                                  | 04/03/24 |        | 1        |                 |                   |          |
| 719 E Walled Lake/Boat Dock Space For Sale                | 04/04/24 |        |          | 1               |                   |          |
| 800 N Pontiac Trail/Parking Issue - Blocking Construction | 04/04/24 |        | 1        |                 |                   |          |
| 114