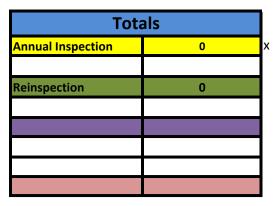

### **Inspection Report April 2024**

| Category                 | Current<br>month<br>inspection | Current Month<br>Violations | Current<br>Month<br>Corrected<br>Violations | Previous<br>Month<br>Corrected<br>Violations |
|--------------------------|--------------------------------|-----------------------------|---------------------------------------------|----------------------------------------------|
| Fire Safety Inspection   | 6                              | 7                           | 4                                           | 10                                           |
| Change of Use Inspection | 2                              | 3                           | 0                                           | 0                                            |
| Acceptance Test          | 1                              | 1                           | 0                                           | 0                                            |
| C of O Inspection        | 0                              | 0                           | 6                                           | 6                                            |
| Fire Investigation       | 1                              | 0                           | 0                                           | 0                                            |
| Plan Review              | 6                              | 0                           | 0                                           | 0                                            |
| Reinspection             | 2                              | 0                           | 0                                           | 4                                            |

| Totals                   |   |  |  |  |  |  |  |
|--------------------------|---|--|--|--|--|--|--|
| Fire Safety Inspection   | 6 |  |  |  |  |  |  |
| Change of Use Inspection | 2 |  |  |  |  |  |  |
| Reinspection             | 2 |  |  |  |  |  |  |
| Acceptance Test          | 1 |  |  |  |  |  |  |
| C of O Inspection        | 0 |  |  |  |  |  |  |
| Fire Investigation       | 1 |  |  |  |  |  |  |
| Plan Review              | 6 |  |  |  |  |  |  |
|                          |   |  |  |  |  |  |  |