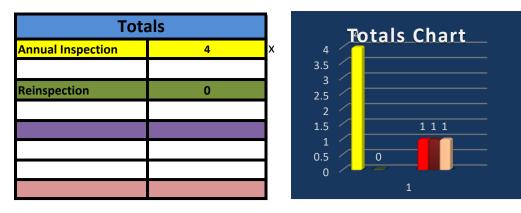

# **Inspection Report May 2024**

| Category                 | Current<br>month<br>inspection | Current Month<br>Violations | Current<br>Month<br>Corrected<br>Violations | Previous<br>Month<br>Corrected<br>Violations |
|--------------------------|--------------------------------|-----------------------------|---------------------------------------------|----------------------------------------------|
| Fire Safety Inspection   | 2                              | 10                          | 1                                           | 1                                            |
| Change of Use Inspection | 0                              | 3                           | 0                                           | 0                                            |
| Acceptance Test          | 1                              | 1                           | 0                                           | 0                                            |
| C of O Inspection        | 0                              | 0                           | 6                                           | 6                                            |
| Fire Investigation       | 0                              | 0                           | 0                                           | 0                                            |
| Plan Review              | 6                              | 0                           | 0                                           | 0                                            |
| Reinspection             | 1                              | 0                           | 0                                           | 1                                            |

| Totals                   |   |  |  |  |  |  |  |
|--------------------------|---|--|--|--|--|--|--|
| Fire Safety Inspection   | 2 |  |  |  |  |  |  |
| Change of Use Inspection | 0 |  |  |  |  |  |  |
| Reinspection             | 1 |  |  |  |  |  |  |
| Acceptance Test          | 1 |  |  |  |  |  |  |
| C of O Inspection        | 0 |  |  |  |  |  |  |
| Fire Investigation       | 0 |  |  |  |  |  |  |
| Plan Review              | 6 |  |  |  |  |  |  |
|                          |   |  |  |  |  |  |  |

| Current Month Inspections                       | Date      | Active | Violations | Previous Months Details                             | Date      |
|-------------------------------------------------|-----------|--------|------------|-----------------------------------------------------|-----------|
| 1010 E West Maple Plan Review (1st)             | 5/15/2024 | Х      |            | East Bay Building 27 Fire Suppression Plan Review   | 4/1/2024  |
| Civic Fund Fireworks Review                     | 5/16/2024 | Х      |            | 800 N Pontiac Trail Kicthen Suppression Plan Review | 4/1/2024  |
| 1237 E West Maple Fire Inspection               | 5/18/2024 | Х      | 10         | 724 N Pontiac Trail Re-inspection                   | 4/3/2024  |
| 14 Mile Starbucks Plan Review                   | 5/21/2024 | Х      |            | 674 N pontaic Trail Acceptance Test -passed         | 4/9/2024  |
| 1010 E West Maple Plan Review (2nd)             | 5/22/2024 | Х      |            | 1760 E West Maple Annual Inspection                 | 4/15/2024 |
| East Bay Building 27 Fire Suppression Flow Test | 5/23/2024 | Х      |            | 1760 E West Maple Re-inspection-passed              | 4/16/2024 |
| 1240 N Pontiac Trail Plan Review                | 5/28/2024 | Х      |            | 257 Ladd Rd Tent Plan Review -passed                | 4/16/2024 |
| 850 Ladd Building A Plan Review (Final)         | 5/29/2024 | Х      |            | 850 Ladd Rd Unit A 2nd Plan Review                  | 4/9/2024  |
| East Bay Building 27 Fire Suppression Flow Test | 5/30/2024 | Х      |            | 850 Ladd Rd Unit A 3rd Plan Review                  | 4/17/2024 |
| 1237 E West Maple Re- Inspection                | 5/25/2024 | Х      | 6          | 670 N Pontaic Trail Change of Use Inspection        | 4/23/2024 |
|                                                 |           |        |            | 1227 Delta Rd Fire Investigation                    | 4/24/2024 |
|                                                 |           |        |            | 961 Decker Rd Change of Use Inspection              | 4/15/2024 |
|                                                 |           |        |            | 14 Mile & Decker Rd 2nd Plan Review                 | 4/29/2024 |
|                                                 |           |        |            |                                                     |           |
|                                                 |           |        |            |                                                     |           |
|                                                 |           |        |            |                                                     |           |
|                                                 |           |        |            |                                                     |           |
|                                                 |           |        |            |                                                     |           |
|                                                 |           |        |            |                                                     |           |