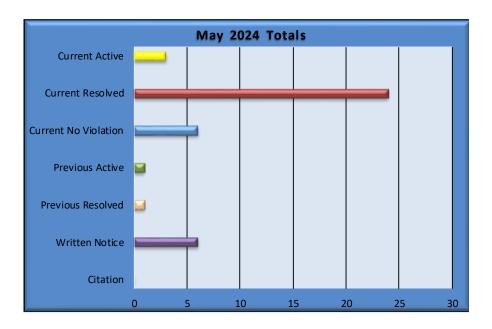

| 0                            | 0                              | 4                 |                   |
| Totals                     | 3                       | 24                        | 6                                | 1                            | 1                              | 35                |                   |

| Totals               |    |  |
|----------------------|----|--|
| Current Active       | 3  |  |
|                      |    |  |
| Current Resolved     | 24 |  |
|                      |    |  |
| Current No Violation | 6  |  |
|                      |    |  |
| Previous Active      | 1  |  |
| Dravieve Decelved    | 1  |  |
| Previous Resolved    | 1  |  |
| Written Notice       | 6  |  |
|                      | •  |  |
| Citation             | 0  |  |



Serving the Community

## <u>Code Enforcement Monthly Status Report</u> <u>May 2024</u>

| Current Month Events                               | Date      | Active | Resolved | No<br>Violation | Written<br>Notice | Citation |
|----------------------------------------------------|-----------|--------|----------|-----------------|-------------------|----------|
| 1610 Oakgrove/Tall Grass                           | 05/02/24  |        | 1        |                 |                   |          |
| 1795 N Pontiac Trail/Tall Grass                    | 05/06/24  |        | 1        |                 |                   |          |
| 430 Nicolet/Tall Grass                             | 05/06/24  |        | 1        |                 |                   |          |
| 1546 Oakgrove/Tall Grass