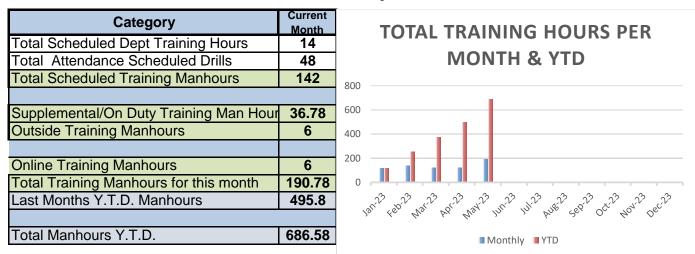

- The Fire Department responded to eighty-seven calls for service in May 2024, averaging 5.12 Firefighters per call with an average response time of 3 minutes 56 seconds.
- Training hours for May: 190.78 Training Summary; Lakeside Towing donated a SUV to allow us to train on using the Rescue 42 stabilization struts and a new lifting adapter for the extrication spreader tool in a scenario where a vehicle needed to be rapidly lifted off the ground simulating a trapped person underneath the vehicle. Firefighters also utilized the vehicle to train probationary firefighters on the use of various extrication tools to remove doors and other vehicle components commonly performed during vehicle collisions with entrapped persons. Other department training sessions focused on continued review and implementation of the 2024 Oakland County Medical Control EMS protocols focused on the use of specialized pediatric safety restraints used during the transport of any pediatric patients in our ambulance.
- The Fire Department participated in the annual Memorial Day parade event.
- EMS: The Fire Department responded to sixty-nine medical emergencies in May, with the Fire Dept ambulance, transporting 23 patients to local hospitals. Year to date FD ambulance transports is 99.

#### Walled Lake Fire Department Monthly Training Report May 2024

| Department Training Description                                                   |        |       |         |       |  |  |  |  |
|-----------------------------------------------------------------------------------|--------|-------|---------|-------|--|--|--|--|
| Cale dulad Day autoreut Tusining                                                  |        |       |         | Total |  |  |  |  |
| Scheduled Department Training                                                     | Date   | Hours | # Staff | Hours |  |  |  |  |
| Vehicle stabilization - AM Session                                                | 1-May  | 2     | 11      | 22    |  |  |  |  |
| Vehicle stabilization - PM Session                                                | 1-May  | 2     | 5       | 10    |  |  |  |  |
| OCMCA child restraint protocol review and practical. Protocol reviews- AM Session | 21-May | 3     | 12      | 36    |  |  |  |  |
| OCMCA child restraint protocol review and practical. Protocol reviews- AM Session | 21-May | 3     | 6       | 18    |  |  |  |  |
| Fire Prevention and Public Education                                              | 27-May | 4     | 14      | 56    |  |  |  |  |
|                                                                                   |        |       |         | 0     |  |  |  |  |
|                                                                                   |        |       |         |       |  |  |  |  |
| Total                                                                             |        | 14    |         | 142   |  |  |  |  |
| Supplemental / On Duty Training                                                   | Date   | Hours | # Staff | Total |  |  |  |  |
| Firefighter Fitness, NFPA 1500                                                    | 2-May  |       |         | 0.33  |  |  |  |  |
| Firefighter Fitness, NFPA 1500                                                    | 3-May  | 0.33  | 3       | 0.99  |  |  |  |  |
| Firefighter Fitness, NFPA 1500                                                    | 6-May  | 0.33  | 1       | 0.33  |  |  |  |  |
| Firefighter Fitness, NFPA 1500                                                    | 7-May  | 0.33  | 1       | 0.33  |  |  |  |  |
| Probationary FF Training Review                                                   | 8-May  | 2     | 3       | 6     |  |  |  |  |
| Firefighter Fitness, NFPA 1500                                                    | 9-May  | 0.33  | 1       | 0.33  |  |  |  |  |
| Firefighter Fitness, NFPA 1500                                                    | 13-May | 0.33  | 1       | 0.33  |  |  |  |  |
| Firefighter Fitness, NFPA 1500                                                    | 14-May | 0.33  | 1       | 0.33  |  |  |  |  |
| Firefighter Fitness, NFPA 1500                                                    | 15-May | 0.33  | 1       | 0.33  |  |  |  |  |
| Probationary FF Training Review                                                   | 15-May | 2     | 3       | 6     |  |  |  |  |
| OCMCA Protocol Implementation 2024 - Section 6-10                                 | May    | 1.5   | 7       | 10.5  |  |  |  |  |
| Driver Training - Probationary FF                                                 | 25-May | 1.5   | 2       | 3     |  |  |  |  |
| Probationary FF Training Review                                                   | 29-May | 2     | 3       | 6     |  |  |  |  |
| Firefighter Fitness, NFPA 1500                                                    | May    | 0.33  | 6       | 1.98  |  |  |  |  |