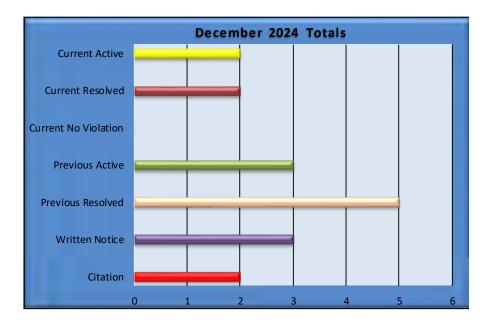

| 2                         | 0                                | 3                            | 5                              | 12                |                   |

| Totals               |   |  |  |  |  |
|----------------------|---|--|--|--|--|
| Current Active       | 2 |  |  |  |  |
|                      |   |  |  |  |  |
| Current Resolved     | 2 |  |  |  |  |
|                      |   |  |  |  |  |
| Current No Violation | 0 |  |  |  |  |
|                      |   |  |  |  |  |
| Previous Active      | 3 |  |  |  |  |
|                      |   |  |  |  |  |
| Previous Resolved    | 5 |  |  |  |  |
| NA/ *** NI **        |   |  |  |  |  |
| Written Notice       | 3 |  |  |  |  |
| Citation             | 2 |  |  |  |  |
| Citation             | 2 |  |  |  |  |



## <u>Code Enforcement Monthly Status Report</u> <u>December 2024</u>

| Current Month Events                      | Date     | Active | Resolved | No<br>Violation | Written<br>Notice | Citation |
|-------------------------------------------|----------|--------|----------|-----------------|-------------------|----------|
| 813 E Walled Lake/Improper Boat Storage   | 12/01/24 |        | 1        |                 |                   |          |
| 1630 N Pontiac Trail/Junk Vehicle         | 12/03/24 |        | 1        |                 |                   |          |
| 42880 14 Mile/Building Maintenance Issues | 12/09/24 | 1      |          |                 | 1                 |          |
| 1404 Decker/Dirt in Ditch                 | 12/16/20 | 1      |          |                 |