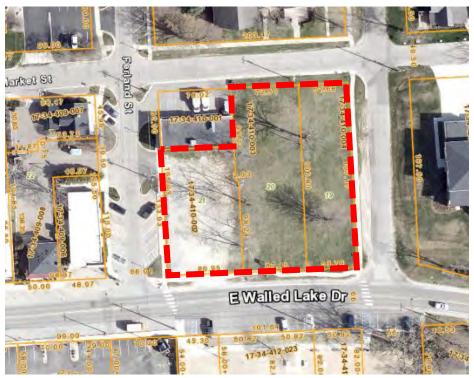

Mr. Daniel Stakhiv, Watermark Terrace LLC explained he was under the impression his project was going to be on the agenda, and he would be able to provide the Council with a presentation on the drawings he submitted to the city November 6, 2024 addressing outstanding items.

Roll Call Vote

Ayes (7)Fernandes, Loch, Lublin, Owsinek, Woods, Ambrose, AckleyNays (0)Absent (0)Abstain (0)

Mr. Daniel Stakhiv explained the proposal is in the C-3 zoning district and he is pursuing a Commercial Planned Unit Development (CPD). Mr. Stakhiv said they went before the Planning Commission and are before the Council to show they have addressed the parking, building height, and stormwater concerns. Mr. Stakhiv said they moved the sidewalk further north onto their property to allow parking up front adding additional spaces and added parking to Witherall. Mr. Stakhiv explained they did reach out to the church nearby for any overflow and to utilize while they are under construction. Mr. Stakhiv said the building height was finetuned and was reduced by a few inches. Mr. Stakhiv said the city's historic district allows 3 three stories and the new building should not exceed the height of the neighbors, the neighboring site to the east is three stories and the west is one story. Mr. Stakhiv explained there are newer requirements of

Oakland County for a 100-year storm versus 10-year, this is costly. Mr. Stakhiv said they want to work with the city. Mr. Stakhiv said they are pursuing a brownfield grant through Oakland County because of site contamination. Mr. Stakhiv explained stormwater management was discussed with the city's consultant engineer, Boss Engineering and their proposal now provides connecting to the city's systems, they are creating 240 linear feet of public stormwater, improving the infrastructure on the south side of Walled Lake Drive. Mr. Stakhiv explained they are fine tuning with the city engineer. Mr. Stakhiv said they are very excited about this project and are seeking approval to bring this vision to life.

Andrea Elich architect for the development explained she and Mr. Stakhiv met with city consultants on October 16<sup>th</sup> and discussion was held on public improvements to include parking, providing curb and gutter, 7 additional on street parking to coordinate with downtown special assessment plans, 240 linear feet of storm sewer along Witherall, connecting old to the new Phase 2 project at Mercer Beach, and a detention basin to meet city and county 100-year storm standards.