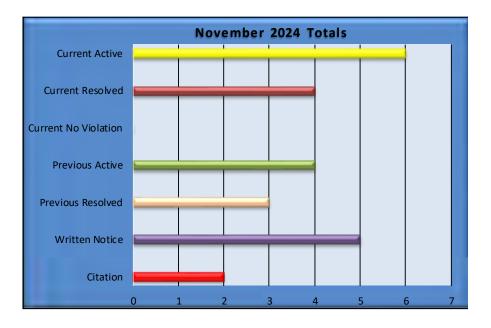

| 1                            | 0                              | 6                 |                   |
| Totals                     | 6                       | 4                         | 0                                | 4                            | 3                              | 17                |                   |

| Tota                 | als |
|----------------------|-----|
| Current Active       | 6   |
|                      |     |
| Current Resolved     | 4   |
|                      |     |
| Current No Violation | 0   |
|                      |     |
| Previous Active      | 4   |
|                      |     |
| Previous Resolved    | 3   |
|                      |     |
| Written Notice       | 5   |
| Chatter              |     |
| Citation             | 2   |



## <u>Code Enforcement Monthly Status Report</u> <u>November 2024</u>

| Current Month Events                                     | Date     | Active | Resolved | No<br>Violation | Written<br>Notice | Citation |
|----------------------------------------------------------|----------|--------|----------|-----------------|-------------------|----------|
| 805 E Walled Lake/Improper Boat Storage                  | 11/03/24 | 1      |          |                 | 1                 |          |
| 1264 S Commerce (Hookah)/Site Plan Violation-2nd Offense | 11/04/24 | 1      |          |                 | 1                 | 1        |
| 1192 E West Maple/Unauthorized Donation Boxes            | 11/11/24 |        | 1        |                 |                   |          |
| 1175 N Pontiac Trail