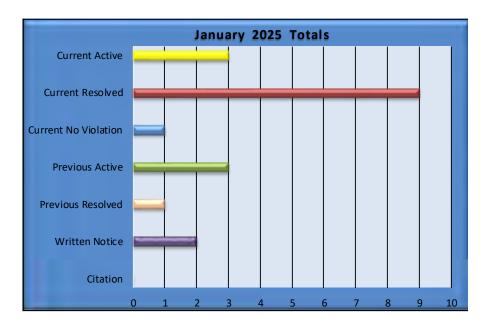

| 17                |                   |

| Tota                 | Totals |  |  |  |  |  |
|----------------------|--------|--|--|--|--|--|
| Current Active       | 3      |  |  |  |  |  |
|                      |        |  |  |  |  |  |
| Current Resolved     | 9      |  |  |  |  |  |
|                      |        |  |  |  |  |  |
| Current No Violation | 1      |  |  |  |  |  |
|                      |        |  |  |  |  |  |
| Previous Active      | 3      |  |  |  |  |  |
|                      |        |  |  |  |  |  |
| Previous Resolved    | 1      |  |  |  |  |  |
|                      |        |  |  |  |  |  |
| Written Notice       | 2      |  |  |  |  |  |
| Citation             | 0      |  |  |  |  |  |
| citation             | 0      |  |  |  |  |  |



## <u>Code Enforcement Monthly Status Report</u> <u>January 2025</u>

| Current Month Events                                    | Date     | Active | Resolved | No<br>Violation | Written<br>Notice | Citation |
|---------------------------------------------------------|----------|--------|----------|-----------------|-------------------|----------|
| 325 N Pontiac Trail/Pile of Brush in Back of Lot        | 01/02/25 | 1      |          |                 |                   |          |
| 1690 Bolton/Dumping Complaint                           | 01/02/25 |        |          | 1               |                   |          |
| 1113 E West Maple/Unauthorized Signs                    | 01/06/25 |        | 1        |                 |                   |          |
| 1017 E West Maple/Unauthor