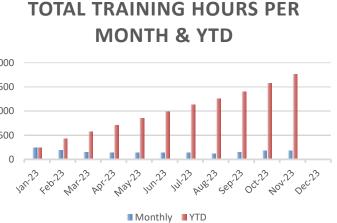

|                  | 2000                         |
| Supplemental/On Duty Training Man Hour | 56.49            | 1500                         |
| Outside Training Manhours              | 0                | 1000                         |
|                                        |                  |                              |
| Online Training Manhours               | 18               | 500                          |
| Total Training Manhours for this month | 162.24           |                              |
| Last Months Y.T.D. Manhours            | 1759.1           | Land Lep Maril April 1842 Un |
|                                        |                  | 18, 46, W3, 46, W3, 11,      |
| Total Manhours Y.T.D.                  | 1921.3           | Mont                         |



#### **Department Training Description** Total **Scheduled Department Training** Date Hours **# Staff** Hours 6-Dec 3 10 ESO PCR documentation, EMS continuing education - AM Session 30 7 ESO PCR documentation, EMS continuing education - PM 6-Dec 3 21 9 P25 Radio system review & new pagers. PACE system - AM Session 19-Dec 2.75 24.75 P25 Radio system review & new pagers. PACE system - AM Session 19-Dec 2 6 12 Total 10.75 32 87.75 Total Supplemental / On Duty Training Hours Date **# Staff** Hours NFPA 1500 Area Familiarization - Walled Lake, 2-Dec 2 2 1 New Driver, Drive on Roadway, NFPA 1002, 4.3 2-Dec 1 3 3 Company training - probationary firefighter 3-Dec 3.5 2 7 2 2 Oakland County Training Committee Meeting 5-Dec 1 Company training - probationary firefighter 13-Dec 2 2 4 Company trainin