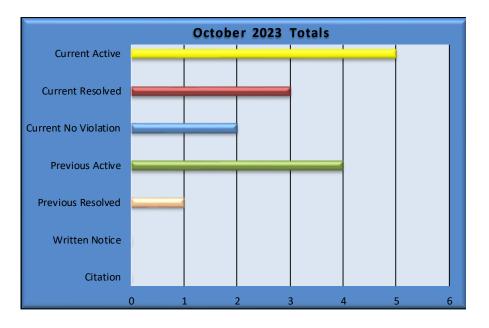

0                                | 3                            | 0                              | 7                 |                   |
| Totals                     | 5                       | 3                         | 2                                | 4                            | 1                              | 15                |                   |

| Tota                 | als |
|----------------------|-----|
| Current Active       | 5   |
|                      |     |
| Current Resolved     | 3   |
|                      |     |
| Current No Violation | 2   |
|                      | -   |
| Previous Active      | 4   |
| Duaniana Dagahard    | 1   |
| Previous Resolved    | 1   |
| Written Notice       | 0   |
|                      |     |
| Citation             | 0   |



Serving the Community

# <u>Code Enforcement Monthly Status Report</u> <u>November/December 2023</u>

| Current Month Events                            | Date     | Active | Resolved | No<br>Violation | Written<br>Notice | Citation |
|-------------------------------------------------|----------|--------|----------|-----------------|-------------------|----------|
| Decker-Meadowridge/Piles of Dirt on-site        | 11/02/23 |        | 1        |                 |                   |          |
| 1505 W West Maple/Water Leak-Mold               | 11/09/23 |        |          | 1               |                   |          |
| 1505 W West Maple/Garbage surrounding Residence | 11/09/23 |        | 1        |                 |                   |          |
| 1502 E West Maple