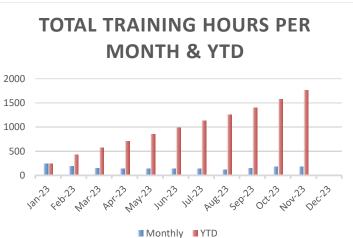

--------------|
| Total Scheduled Dept Training Hours    | 9.25             |
| Total Attendance Scheduled Drills      | 32               |
| Total Scheduled Training Manhours      | 102              |
|                                        |                  |
| Supplemental/On Duty Training Man Hour | 65               |
| Outside Training Manhours              | 0                |
|                                        |                  |
| Online Training Manhours               | 13               |
| Total Training Manhours for this month | 180              |
| Last Months Y.T.D. Manhours            | 1579.1           |
|                                        |                  |
| Total Manhours Y.T.D.                  | 1759.1           |

**Vector Solutions Online Training** 



#### **Department Training Description** Total **Scheduled Department Training** Date Hours # Staff Hours 1-Nov 3.5 15 52.5 Annual CPR recertification training AM Session 2.75 6 Annual CPR recertification training PM Session 1-Nov 16.5 Annual WL villa fire drill 21-Nov 3 11 33 0 9.25 Total 32 102 Total Supplemental / On Duty Training Date Hours **# Staff** Hours EMS continuing education - Pediatric Symposium 2-Nov 6 1 6 Department staff meeting 6-Nov 1 5 5 OC-P25 radio system training 6-Nov 3.5 6 21 State Fire Marshal Wednesday Wrap Up/Town Hall 8-Nov 1 1 1 Apparatus drive time 8-Nov 1 1 1 Dept SOG update, rules & regulations review 8-Nov 6.5 1 6.5 Apparatus drive time 10-Nov 1.5 1 1.5 Administrative meeting for PACE software 13-Nov 1 3 3 2 1 2 Apparatus drive time 13-Nov 2 Annual Epi tr